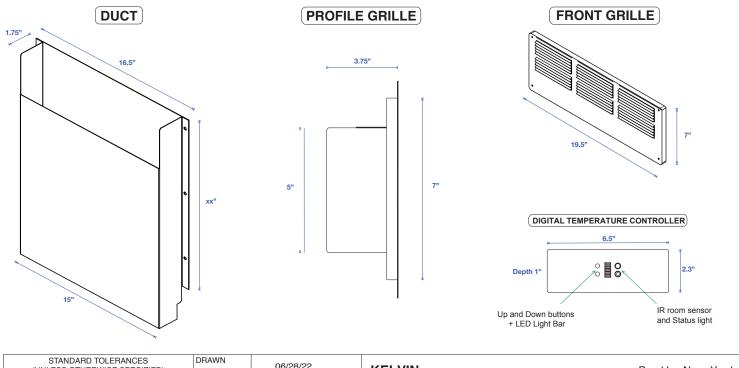

## The Cozy

| STANDARD TOLERANCES<br>(UNLESS OTHERWISE SPECIFIED)                   | DRAWN 06/28/22         | KELVIN                           | Brooklyn Navy Yard                          |
|-----------------------------------------------------------------------|------------------------|----------------------------------|---------------------------------------------|
| ANGULAR +_ 1                                                          | MATERIAL               |                                  | uilding 303 Suite 702<br>Brooklyn, NY 11205 |
| FRACTIONAL +_ 1/32"                                                   | MATERIAL               |                                  |                                             |
| DECIMAL XX +_ 0.01                                                    |                        | TITLE                            |                                             |
| XXX +_ 0.005                                                          | FINISH                 |                                  |                                             |
| HOLES +_ 0.007                                                        |                        | The COZY                         |                                             |
| THIS DRAWING IS PROPERTY OF <b>KELVIN</b> .                           | MACHINE<br>PROGRAM NO. | Components for custom enclosures |                                             |
| AND IS TRANSMITTED IN CONFIDENCE.                                     | THIRD ANGLE PROJECTION |                                  |                                             |
| REPRODUCTION, USE OR DISCLOSURE, I<br>WHOLE OR IN PART. OF DESIGN AND | N                      | SIZE                             | REV                                         |
| DETAILS CONTAINED HEREIN IS<br>PROHIBITED WITHOUT WRITTEN             |                        | А                                |                                             |
| PERMISSION FROM KELVIN.                                               |                        | SCALE DATE SHEET O6/28/22        | 1                                           |