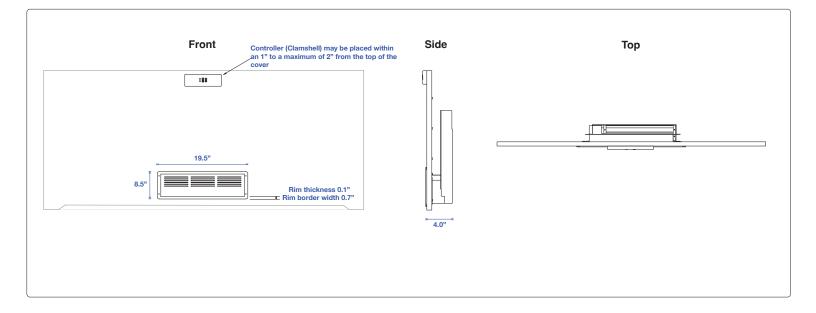

## The Cozy

| STANDARD TOLERANCES<br>(UNLESS OTHERWISE SPECIFIED)                   | DRAWN 06/28/22         | KELVIN                           | Brooklyn Navy Yard                          |
|-----------------------------------------------------------------------|------------------------|----------------------------------|---------------------------------------------|
| ANGULAR +_ 1                                                          | MATERIAL               |                                  | uilding 303 Suite 702<br>Brooklyn, NY 11205 |
| FRACTIONAL +_ 1/32"                                                   | MATERIAL               |                                  |                                             |
| DECIMAL XX +_ 0.01                                                    |                        | TITLE                            |                                             |
| XXX +_ 0.005                                                          | FINISH                 |                                  |                                             |
| HOLES +_ 0.007                                                        |                        | The COZY                         |                                             |
| THIS DRAWING IS PROPERTY OF <b>KELVIN</b> .                           | MACHINE<br>PROGRAM NO. | Components for custom enclosures |                                             |
| AND IS TRANSMITTED IN CONFIDENCE.                                     | THIRD ANGLE PROJECTION |                                  |                                             |
| REPRODUCTION, USE OR DISCLOSURE, I<br>WHOLE OR IN PART. OF DESIGN AND | N                      | SIZE                             | REV                                         |
| DETAILS CONTAINED HEREIN IS<br>PROHIBITED WITHOUT WRITTEN             |                        | А                                |                                             |
| PERMISSION FROM KELVIN.                                               |                        | SCALE DATE SHEET O6/28/22        | 1                                           |